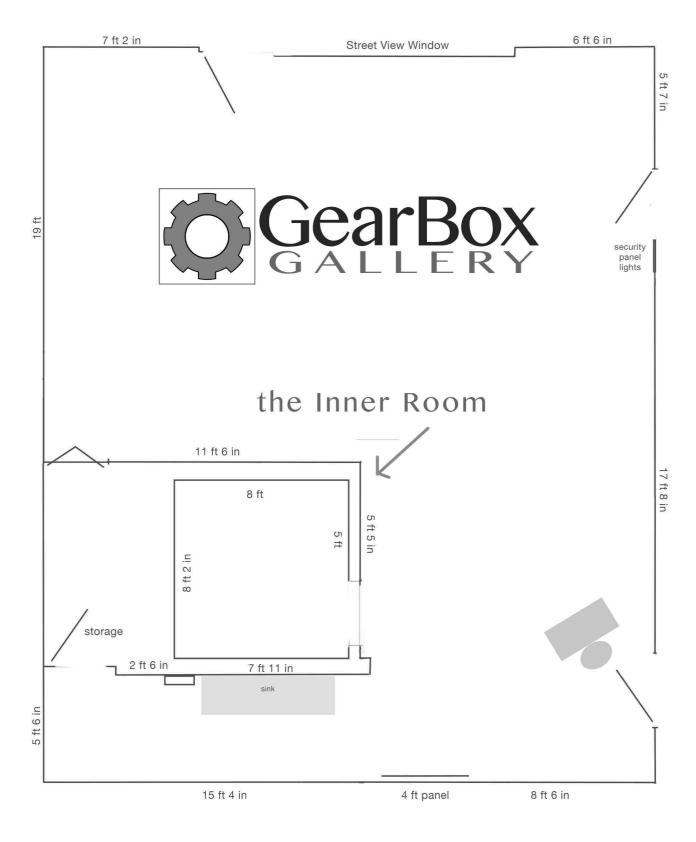

The Inner Room is 8' X 8' X 8'. It has a "2-tone" linoleum floor & sheet rock walls & ceiling, with a small bank of lights. There are 2 elec. outlets on one wall, a single light switch on the opposite wall, & a doorway (with no door) to the main gallery space. Please refer to the photos & floor plan included here, and/or visit the gallery to view the space in person.